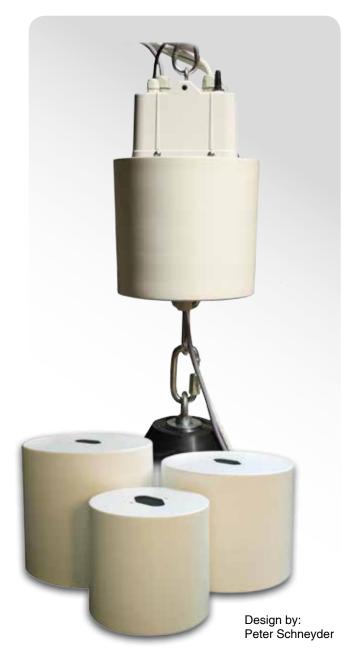

## **Surface cover**

Designed to conceal the lift, mounting bracket and wiring.

The cover attaches to the lower section of the lift so it can be lowered to ground level with the luminaire for cleaning and maintenance