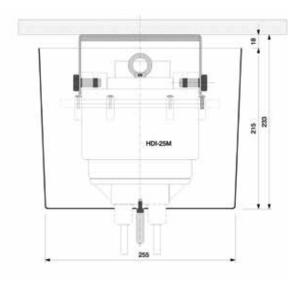

## **Surface cover**

Designed to conceal the lift, mounting bracket and wiring.

The cover attaches to the lower section of the lift so it can be lowered to ground level with the luminaire for cleaning and maintenance

A 20mm gap between the top of the cover and the ceiling allows heat to dissipate.

Standard colour: White RAL 9010, other colours are available on request.

| Description | Diameter     | Height | Suitable for Model | Catalogue page |
|-------------|--------------|--------|--------------------|----------------|
| AH-A        | 203 / 200 mm | 186 mm | Compact            | 8 and 9        |
| AH-B        | 272 / 255 mm | 215 mm | Hook Up            | 10 and 11      |
| AH-C        | 275 / 255 mm | 250 mm | Heavy Duty         | 12 and 13      |